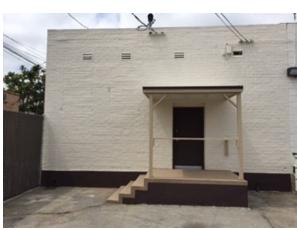

## 3816 W. Magnolia Blvd., Burbank, CA 91505

Near new free standing building

Completely re-done both inside and outside

Nearly 20' of glass window line

On-site parking at rear of lease space

Front and back door access