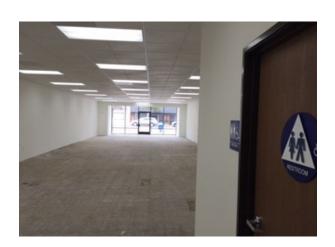

## 2,000 SQUARE FEET OF GROUND FLOOR RETAIL

## 3816 W. Magnolia Blvd., Burbank, CA 91505

Near new free standing building

Completely re-done both inside and outside

Nearly 20' of glass window line

On-site parking at rear of lease space

Front and back door access