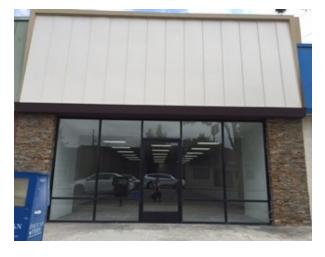

## 2,000 SQUARE FEET OF GROUND FLOOR RETAIL

## 3816 W. Magnolia Blvd., Burbank, CA 91505

Near new free standing building

Completely re-done both inside and outside

Nearly 20' of glass window line

On-site parking at rear of lease space

Front and back door access