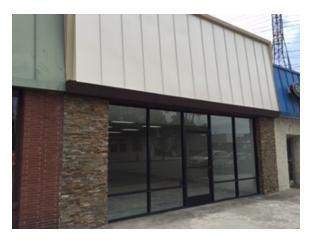

## 2,000 SQUARE FEET OF GROUND FLOOR RETAIL

## 3816 W. Magnolia Blvd., Burbank, CA 91505

Near new free standing building

Completely re-done both inside and outside

Nearly 20' of glass window line

On-site parking at rear of lease space

Front and back door access