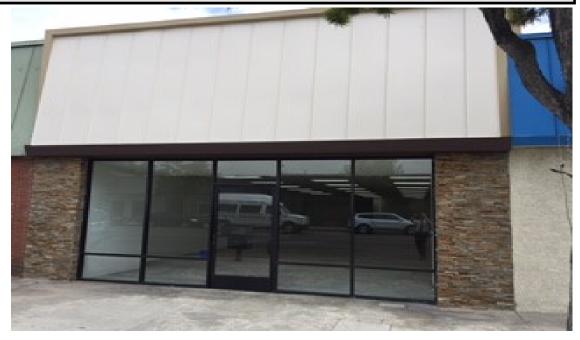

## 2,000 SQUARE FEET OF GROUND FLOOR RETAIL

## 3816 W. Magnolia Blvd., Burbank, CA 91505

Near new free standing building

Completely re-done both inside and outside

Nearly 20' of glass window line

On-site parking at rear of lease space

Front and back door access