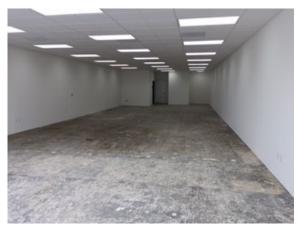

## 2,000 SQUARE FEET OF GROUND FLOOR RETAIL

## 3816 W. Magnolia Blvd., Burbank, CA 91505

Near new free standing building

Completely re-done both inside and outside

Nearly 20' of glass window line

On-site parking at rear of lease space

Front and back door access