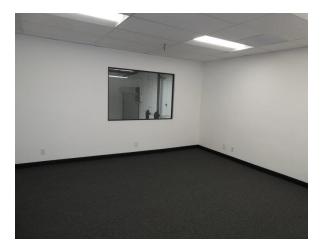

| Sale Price/SF: NFS                                                     | Sale Price: NFS                                                             | Taxes/Year: \$22,441.36/ 2023-2024 |
|------------------------------------------------------------------------|-----------------------------------------------------------------------------|------------------------------------|
| Rental Rate/SF: \$2.15                                                 | Monthly Rent: <b>\$28,478.90</b>                                            |                                    |
| Terms: 5 years                                                         | Roof Type: Glu-Lam                                                          | APN#: 5627-001-016                 |
| Available SF: 13,246                                                   | Skylights: Yes                                                              | Pkg.: 19                           |
| Year Built: 1991 (2023R)                                               | Construction Type: Block                                                    | Office SF/#: 3,996 / 10            |
| Zoning: IND                                                            | Lot Size SF: 19,328                                                         | Office /Warehouse Air: Yes/Yes     |
| Grd Lvl Drs / Dim: 1/12'x14'                                           | Dock High : 2 / 12'x14' 27" high                                            | Office/Warehouse Heat: Yes/Yes     |
| Sprinklered: Yes                                                       | Yard: Yes (fenced)                                                          | Clear Height: see notes below      |
| Finished Ofc Mezz: 2,049 sf                                            | Roof Column Spacing: 21'-22'                                                | Restrooms: 4                       |
| Rail Service: No                                                       | Power: 200 Amps /240 Volts / 3Ø / 3 Wire & 100 Amps /120 Volts /1Ø / 3 Wire |                                    |
| Lighting: LED                                                          | Special Features: Free standing                                             | Owner's Association: N/A           |
| Listing Agent: Paul P. Locker, CCIM, SIOR, PMC (DRE Lic. No. 01220314) |                                                                             | FTCF: CB250N000S000                |