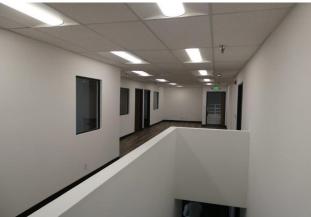

## **INDUSTRIAL FOR LEASE**

Available SF: 13,246

913 Ruberta Ave., Glendale, CA 91201 (cross street—San Fernando Road)

Completely redone building inside and outside Free standing building with gated yard Nearly full air conditioning & heating 3 electric roll-up doors, LED lighting, IT room & fire sprinklers Polished concrete floors & structurally rated <u>bonus</u> mezzanine of 551 sq. ft. Close to 134, 5, & 2 Freeways

| Sale Price/SF: NFS                                                     | Sale Price: NFS                                                             | Taxes/Year: \$22,441.36/ 2023-2024 |
|------------------------------------------------------------------------|-----------------------------------------------------------------------------|------------------------------------|
| Rental Rate/SF: \$2.15                                                 | Monthly Rent: <b>\$28,478.90</b>                                            |                                    |
| Terms: 5 years                                                         | Roof Type: Glu-Lam                                                          | APN#: 5627-001-016                 |
| Available SF: 13,246                                                   | Skylights: Yes                                                              | Pkg.: 19                           |
| Year Built: 1991 (2023R)                                               | Construction Type: Block                                                    | Office SF/#: 3,996 / 10            |
| Zoning: IND                                                            | Lot Size SF: 19,328                                                         | Office /Warehouse Air: Yes/Yes     |
| Grd Lvl Drs / Dim: 1/12'x14'                                           | Dock High : 2 / 12'x14' 27" high                                            | Office/Warehouse Heat: Yes/Yes     |
| Sprinklered: Yes                                                       | Yard: Yes (fenced)                                                          | Clear Height: see notes below      |
| Finished Ofc Mezz: 2,049 sf                                            | Roof Column Spacing: 21'-22'                                                | Restrooms: 4                       |
| Rail Service: No                                                       | Power: 200 Amps /240 Volts / 3Ø / 3 Wire & 100 Amps /120 Volts /1Ø / 3 Wire |                                    |
| Lighting: LED                                                          | Special Features: Free standing                                             | Owner's Association: N/A           |
| Listing Agent: Paul P. Locker, CCIM, SIOR, PMC (DRE Lic. No. 01220314) |                                                                             | FTCF: CB250N000S000                |