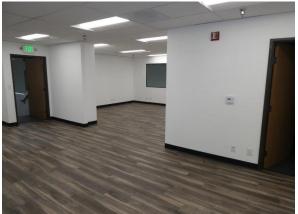

## **INDUSTRIAL FOR LEASE**

Available SF: 13,246

913 Ruberta Ave., Glendale, CA 91201 (cross street—San Fernando Road)

Completely redone building inside and outside Free standing building with gated yard Nearly full air conditioning & heating 3 electric roll-up doors, LED lighting, IT room & fire sprinklers Polished concrete floors & structurally rated <u>bonus</u> mezzanine of 551 sq. ft. Close to 134, 5, & 2 Freeways

| Sale Price/SF: NFS                                                     | Sale Price: NFS                                                             | Taxes/Year: \$22,441.36/ 2023-2024 |
|------------------------------------------------------------------------|-----------------------------------------------------------------------------|------------------------------------|
| Rental Rate/SF: \$2.15                                                 | Monthly Rent: <b>\$28,478.90</b>                                            |                                    |
| Terms: 5 years                                                         | Roof Type: Glu-Lam                                                          | APN#: 5627-001-016                 |
| Available SF: 13,246                                                   | Skylights: Yes                                                              | Pkg.: 19                           |
| Year Built: 1991 (2023R)                                               | Construction Type: Block                                                    | Office SF/#: 3,996 / 10            |
| Zoning: IND                                                            | Lot Size SF: 19,328                                                         | Office /Warehouse Air: Yes/Yes     |
| Grd Lvl Drs / Dim: 1/12'x14'                                           | Dock High : 2 / 12'x14' 27" high                                            | Office/Warehouse Heat: Yes/Yes     |
| Sprinklered: Yes                                                       | Yard: Yes (fenced)                                                          | Clear Height: see notes below      |
| Finished Ofc Mezz: 2,049 sf                                            | Roof Column Spacing: 21'-22'                                                | Restrooms: 4                       |
| Rail Service: No                                                       | Power: 200 Amps /240 Volts / 3Ø / 3 Wire & 100 Amps /120 Volts /1Ø / 3 Wire |                                    |
| Lighting: LED                                                          | Special Features: Free standing                                             | Owner's Association: N/A           |
| Listing Agent: Paul P. Locker, CCIM, SIOR, PMC (DRE Lic. No. 01220314) |                                                                             | FTCF: CB250N000S000                |