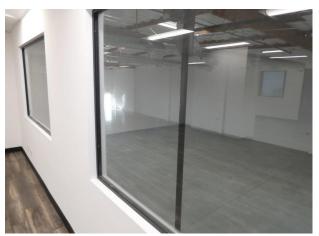

## **INDUSTRIAL FOR LEASE**

Available SF: 13,246

913 Ruberta Ave., Glendale, CA 91201 (cross street—San Fernando Road)

Completely redone building inside and outside Free standing building with gated yard Nearly full air conditioning & heating 3 electric roll-up doors, LED lighting, IT room & fire sprinklers Polished concrete floors & structurally rated <u>bonus</u> mezzanine of 551 sq. ft. Close to 134, 5, & 2 Freeways

| Sale Price/SF: NFS                                                     | Sale Price: NFS                                                             | Taxes/Year: \$22,441.36/ 2023-2024 |
|------------------------------------------------------------------------|-----------------------------------------------------------------------------|------------------------------------|
| Rental Rate/SF: \$2.15                                                 | Monthly Rent: <b>\$28,478.90</b>                                            |                                    |
| Terms: 5 years                                                         | Roof Type: Glu-Lam                                                          | APN#: 5627-001-016                 |
| Available SF: 13,246                                                   | Skylights: Yes                                                              | Pkg.: 19                           |
| Year Built: 1991 (2023R)                                               | Construction Type: Block                                                    | Office SF/#: 3,996 / 10            |
| Zoning: IND                                                            | Lot Size SF: 19,328                                                         | Office /Warehouse Air: Yes/Yes     |
| Grd Lvl Drs / Dim: 1/12'x14'                                           | Dock High : 2 / 12'x14' 27" high                                            | Office/Warehouse Heat: Yes/Yes     |
| Sprinklered: Yes                                                       | Yard: Yes (fenced)                                                          | Clear Height: see notes below      |
| Finished Ofc Mezz: 2,049 sf                                            | Roof Column Spacing: 21'-22'                                                | Restrooms: 4                       |
| Rail Service: No                                                       | Power: 200 Amps /240 Volts / 3Ø / 3 Wire & 100 Amps /120 Volts /1Ø / 3 Wire |                                    |
| Lighting: LED                                                          | Special Features: Free standing                                             | Owner's Association: N/A           |
| Listing Agent: Paul P. Locker, CCIM, SIOR, PMC (DRE Lic. No. 01220314) |                                                                             | FTCF: CB250N000S000                |