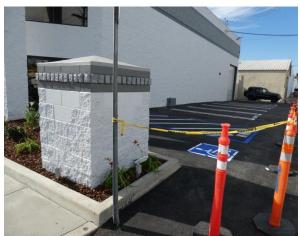

## **INDUSTRIAL FOR LEASE**

Available SF: 13,246

913 Ruberta Ave., Glendale, CA 91201 (cross street—San Fernando Road)

Completely redone building inside and outside Free standing building with gated yard Nearly full air conditioning & heating 3 electric roll-up doors, LED lighting, IT room & fire sprinklers Polished concrete floors & structurally rated <u>bonus</u> mezzanine of 551 sq. ft. Close to 134, 5, & 2 Freeways

| Sale Price/SF: NFS                                                     | Sale Price: NFS                                                             | Taxes/Year: \$22,441.36/ 2023-2024 |
|------------------------------------------------------------------------|-----------------------------------------------------------------------------|------------------------------------|
| Rental Rate/SF: \$2.15                                                 | Monthly Rent: <b>\$28,478.90</b>                                            |                                    |
| Terms: 5 years                                                         | Roof Type: Glu-Lam                                                          | APN#: 5627-001-016                 |
| Available SF: 13,246                                                   | Skylights: Yes                                                              | Pkg.: 19                           |
| Year Built: 1991 (2023R)                                               | Construction Type: Block                                                    | Office SF/#: 3,996 / 10            |
| Zoning: IND                                                            | Lot Size SF: 19,328                                                         | Office /Warehouse Air: Yes/Yes     |
| Grd Lvl Drs / Dim: 1/12'x14'                                           | Dock High : 2 / 12'x14' 27" high                                            | Office/Warehouse Heat: Yes/Yes     |
| Sprinklered: Yes                                                       | Yard: Yes (fenced)                                                          | Clear Height: see notes below      |
| Finished Ofc Mezz: 2,049 sf                                            | Roof Column Spacing: 21'-22'                                                | Restrooms: 4                       |
| Rail Service: No                                                       | Power: 200 Amps /240 Volts / 3Ø / 3 Wire & 100 Amps /120 Volts /1Ø / 3 Wire |                                    |
| Lighting: LED                                                          | Special Features: Free standing                                             | Owner's Association: N/A           |
| Listing Agent: Paul P. Locker, CCIM, SIOR, PMC (DRE Lic. No. 01220314) |                                                                             | FTCF: CB250N000S000                |