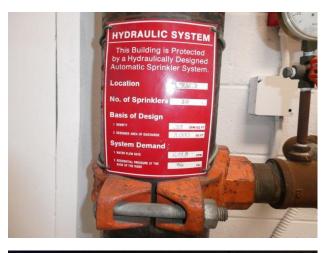

| Sale Price/SF: NFS                                                     | Sale Price: NFS                                                             | Taxes/Year: \$22,441.36/ 2023-2024 |
|------------------------------------------------------------------------|-----------------------------------------------------------------------------|------------------------------------|
| Rental Rate/SF: \$2.15                                                 | Monthly Rent: <b>\$28,478.90</b>                                            |                                    |
| Terms: 5 years                                                         | Roof Type: Glu-Lam                                                          | APN#: 5627-001-016                 |
| Available SF: 13,246                                                   | Skylights: Yes                                                              | Pkg.: 19                           |
| Year Built: 1991 (2023R)                                               | Construction Type: Block                                                    | Office SF/#: 3,996 / 10            |
| Zoning: IND                                                            | Lot Size SF: 19,328                                                         | Office /Warehouse Air: Yes/Yes     |
| Grd Lvl Drs / Dim: 1/12'x14'                                           | Dock High : 2 / 12'x14' 27" high                                            | Office/Warehouse Heat: Yes/Yes     |
| Sprinklered: Yes                                                       | Yard: Yes (fenced)                                                          | Clear Height: see notes below      |
| Finished Ofc Mezz: 2,049 sf                                            | Roof Column Spacing: 21'-22'                                                | Restrooms: 4                       |
| Rail Service: No                                                       | Power: 200 Amps /240 Volts / 3Ø / 3 Wire & 100 Amps /120 Volts /1Ø / 3 Wire |                                    |
| Lighting: LED                                                          | Special Features: Free standing                                             | Owner's Association: N/A           |
| Listing Agent: Paul P. Locker, CCIM, SIOR, PMC (DRE Lic. No. 01220314) |                                                                             | FTCF: CB250N000S000                |