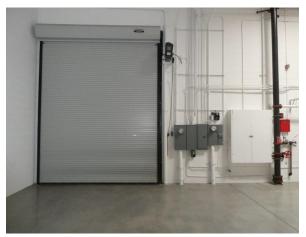

## **INDUSTRIAL FOR LEASE**

Available SF: 13,246

913 Ruberta Ave., Glendale, CA 91201 (cross street—San Fernando Road)

Completely redone building inside and outside Free standing building with gated yard Nearly full air conditioning & heating 3 electric roll-up doors, LED lighting, IT room & fire sprinklers Polished concrete floors & structurally rated <u>bonus</u> mezzanine of 551 sq. ft. Close to 134, 5, & 2 Freeways

| Sale Price/SF: NFS                                                     | Sale Price: NFS                                                             | Taxes/Year: \$22,441.36/ 2023-2024 |
|------------------------------------------------------------------------|-----------------------------------------------------------------------------|------------------------------------|
| Rental Rate/SF: \$2.15                                                 | Monthly Rent: <b>\$28,478.90</b>                                            |                                    |
| Terms: 5 years                                                         | Roof Type: Glu-Lam                                                          | APN#: 5627-001-016                 |
| Available SF: 13,246                                                   | Skylights: Yes                                                              | Pkg.: 19                           |
| Year Built: 1991 (2023R)                                               | Construction Type: Block                                                    | Office SF/#: 3,996 / 10            |
| Zoning: IND                                                            | Lot Size SF: 19,328                                                         | Office /Warehouse Air: Yes/Yes     |
| Grd Lvl Drs / Dim: 1/12'x14'                                           | Dock High : 2 / 12'x14' 27" high                                            | Office/Warehouse Heat: Yes/Yes     |
| Sprinklered: Yes                                                       | Yard: Yes (fenced)                                                          | Clear Height: see notes below      |
| Finished Ofc Mezz: 2,049 sf                                            | Roof Column Spacing: 21'-22'                                                | Restrooms: 4                       |
| Rail Service: No                                                       | Power: 200 Amps /240 Volts / 3Ø / 3 Wire & 100 Amps /120 Volts /1Ø / 3 Wire |                                    |
| Lighting: LED                                                          | Special Features: Free standing                                             | Owner's Association: N/A           |
| Listing Agent: Paul P. Locker, CCIM, SIOR, PMC (DRE Lic. No. 01220314) |                                                                             | FTCF: CB250N000S000                |