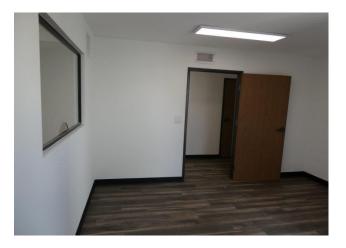

## **INDUSTRIAL FOR LEASE**

Available SF: 13,246

913 Ruberta Ave., Glendale, CA 91201 (cross street—San Fernando Road)

Completely redone building inside and outside Free standing building with gated yard Nearly full air conditioning & heating 3 electric roll-up doors, LED lighting, IT room & fire sprinklers Polished concrete floors & structurally rated <u>bonus</u> mezzanine of 551 sq. ft. Close to 134, 5, & 2 Freeways

| Sale Price/SF: NFS                                                     | Sale Price: NFS                                                             | Taxes/Year: \$22,441.36/ 2023-2024 |
|------------------------------------------------------------------------|-----------------------------------------------------------------------------|------------------------------------|
| Rental Rate/SF: \$2.15                                                 | Monthly Rent: <b>\$28,478.90</b>                                            |                                    |
| Terms: 5 years                                                         | Roof Type: Glu-Lam                                                          | APN#: 5627-001-016                 |
| Available SF: 13,246                                                   | Skylights: Yes                                                              | Pkg.: 19                           |
| Year Built: 1991 (2023R)                                               | Construction Type: Block                                                    | Office SF/#: 3,996 / 10            |
| Zoning: IND                                                            | Lot Size SF: 19,328                                                         | Office /Warehouse Air: Yes/Yes     |
| Grd Lvl Drs / Dim: 1/12'x14'                                           | Dock High : 2 / 12'x14' 27" high                                            | Office/Warehouse Heat: Yes/Yes     |
| Sprinklered: Yes                                                       | Yard: Yes (fenced)                                                          | Clear Height: see notes below      |
| Finished Ofc Mezz: 2,049 sf                                            | Roof Column Spacing: 21'-22'                                                | Restrooms: 4                       |
| Rail Service: No                                                       | Power: 200 Amps /240 Volts / 3Ø / 3 Wire & 100 Amps /120 Volts /1Ø / 3 Wire |                                    |
| Lighting: LED                                                          | Special Features: Free standing                                             | Owner's Association: N/A           |
| Listing Agent: Paul P. Locker, CCIM, SIOR, PMC (DRE Lic. No. 01220314) |                                                                             | FTCF: CB250N000S000                |