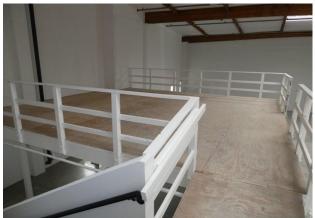

## **INDUSTRIAL FOR LEASE**

Available SF: 13,246

913 Ruberta Ave., Glendale, CA 91201 (cross street—San Fernando Road)

Completely redone building inside and outside Free standing building with gated yard Nearly full air conditioning & heating 3 electric roll-up doors, LED lighting, IT room & fire sprinklers Polished concrete floors & structurally rated <u>bonus</u> mezzanine of 551 sq. ft. Close to 134, 5, & 2 Freeways

| Sale Price/SF: NFS                                                     | Sale Price: NFS                                                             | Taxes/Year: \$22,441.36/ 2023-2024 |
|------------------------------------------------------------------------|-----------------------------------------------------------------------------|------------------------------------|
| Rental Rate/SF: \$2.15                                                 | Monthly Rent: <b>\$28,478.90</b>                                            |                                    |
| Terms: 5 years                                                         | Roof Type: Glu-Lam                                                          | APN#: 5627-001-016                 |
| Available SF: 13,246                                                   | Skylights: Yes                                                              | Pkg.: 19                           |
| Year Built: 1991 (2023R)                                               | Construction Type: Block                                                    | Office SF/#: 3,996 / 10            |
| Zoning: IND                                                            | Lot Size SF: 19,328                                                         | Office /Warehouse Air: Yes/Yes     |
| Grd Lvl Drs / Dim: 1/12'x14'                                           | Dock High : 2 / 12'x14' 27" high                                            | Office/Warehouse Heat: Yes/Yes     |
| Sprinklered: Yes                                                       | Yard: Yes (fenced)                                                          | Clear Height: see notes below      |
| Finished Ofc Mezz: 2,049 sf                                            | Roof Column Spacing: 21'-22'                                                | Restrooms: 4                       |
| Rail Service: No                                                       | Power: 200 Amps /240 Volts / 3Ø / 3 Wire & 100 Amps /120 Volts /1Ø / 3 Wire |                                    |
| Lighting: LED                                                          | Special Features: Free standing                                             | Owner's Association: N/A           |
| Listing Agent: Paul P. Locker, CCIM, SIOR, PMC (DRE Lic. No. 01220314) |                                                                             | FTCF: CB250N000S000                |