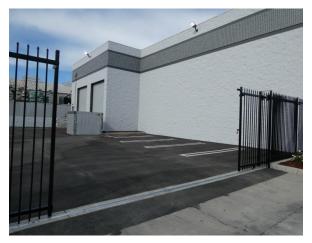

| Sale Price/SF: NFS                                                     | Sale Price: NFS                                                             | Taxes/Year: \$22,441.36/ 2023-2024 |
|------------------------------------------------------------------------|-----------------------------------------------------------------------------|------------------------------------|
| Rental Rate/SF: \$2.15                                                 | Monthly Rent: <b>\$28,478.90</b>                                            |                                    |
| Terms: 5 years                                                         | Roof Type: Glu-Lam                                                          | APN#: 5627-001-016                 |
| Available SF: 13,246                                                   | Skylights: Yes                                                              | Pkg.: 19                           |
| Year Built: 1991 (2023R)                                               | Construction Type: Block                                                    | Office SF/#: 3,996 / 10            |
| Zoning: IND                                                            | Lot Size SF: 19,328                                                         | Office /Warehouse Air: Yes/Yes     |
| Grd Lvl Drs / Dim: 1/12'x14'                                           | Dock High : 2 / 12'x14' 27" high                                            | Office/Warehouse Heat: Yes/Yes     |
| Sprinklered: Yes                                                       | Yard: Yes (fenced)                                                          | Clear Height: see notes below      |
| Finished Ofc Mezz: 2,049 sf                                            | Roof Column Spacing: 21'-22'                                                | Restrooms: 4                       |
| Rail Service: No                                                       | Power: 200 Amps /240 Volts / 3Ø / 3 Wire & 100 Amps /120 Volts /1Ø / 3 Wire |                                    |
| Lighting: LED                                                          | Special Features: Free standing                                             | Owner's Association: N/A           |
| Listing Agent: Paul P. Locker, CCIM, SIOR, PMC (DRE Lic. No. 01220314) |                                                                             | FTCF: CB250N000S000                |