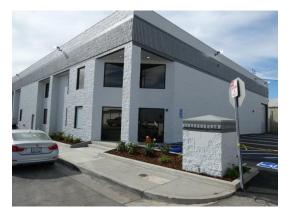

## **INDUSTRIAL FOR LEASE**

Available SF: 13,246

913 Ruberta Ave., Glendale, CA 91201 (cross street—San Fernando Road)

Completely redone building inside and outside Free standing building with gated yard Nearly full air conditioning & heating 3 electric roll-up doors, LED lighting, IT room & fire sprinklers Polished concrete floors & structurally rated <u>bonus</u> mezzanine of 551 sq. ft. Close to 134, 5, & 2 Freeways

| Sale Price/SF: NFS                                                     | Sale Price: NFS                                                             | Taxes/Year: \$22,441.36/ 2023-2024 |
|------------------------------------------------------------------------|-----------------------------------------------------------------------------|------------------------------------|
| Rental Rate/SF: \$2.15                                                 | Monthly Rent: <b>\$28,478.90</b>                                            |                                    |
| Terms: 5 years                                                         | Roof Type: Glu-Lam                                                          | APN#: 5627-001-016                 |
| Available SF: 13,246                                                   | Skylights: Yes                                                              | Pkg.: 19                           |
| Year Built: 1991 (2023R)                                               | Construction Type: Block                                                    | Office SF/#: 3,996 / 10            |
| Zoning: IND                                                            | Lot Size SF: 19,328                                                         | Office /Warehouse Air: Yes/Yes     |
| Grd Lvl Drs / Dim: 1/12'x14'                                           | Dock High : 2 / 12'x14' 27" high                                            | Office/Warehouse Heat: Yes/Yes     |
| Sprinklered: Yes                                                       | Yard: Yes (fenced)                                                          | Clear Height: see notes below      |
| Finished Ofc Mezz: 2,049 sf                                            | Roof Column Spacing: 21'-22'                                                | Restrooms: 4                       |
| Rail Service: No                                                       | Power: 200 Amps /240 Volts / 3Ø / 3 Wire & 100 Amps /120 Volts /1Ø / 3 Wire |                                    |
| Lighting: LED                                                          | Special Features: Free standing                                             | Owner's Association: N/A           |
| Listing Agent: Paul P. Locker, CCIM, SIOR, PMC (DRE Lic. No. 01220314) |                                                                             | FTCF: CB250N000S000                |