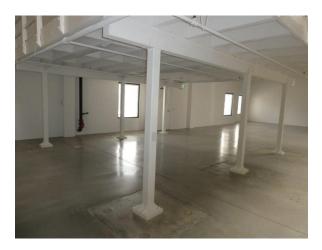

## **INDUSTRIAL FOR LEASE**

Available SF: 13,246

913 Ruberta Ave., Glendale, CA 91201 (cross street—San Fernando Road)

Completely redone building inside and outside Free standing building with gated yard Nearly full air conditioning & heating 3 electric roll-up doors, LED lighting, IT room & fire sprinklers Polished concrete floors & structurally rated <u>bonus</u> mezzanine of 551 sq. ft. Close to 134, 5, & 2 Freeways

| Sale Price/SF: NFS                                                     | Sale Price: NFS                                                             | Taxes/Year: \$22,441.36/ 2023-2024 |
|------------------------------------------------------------------------|-----------------------------------------------------------------------------|------------------------------------|
| Rental Rate/SF: \$2.15                                                 | Monthly Rent: <b>\$28,478.90</b>                                            |                                    |
| Terms: 5 years                                                         | Roof Type: Glu-Lam                                                          | APN#: 5627-001-016                 |
| Available SF: 13,246                                                   | Skylights: Yes                                                              | Pkg.: 19                           |
| Year Built: 1991 (2023R)                                               | Construction Type: Block                                                    | Office SF/#: 3,996 / 10            |
| Zoning: IND                                                            | Lot Size SF: 19,328                                                         | Office /Warehouse Air: Yes/Yes     |
| Grd Lvl Drs / Dim: 1/12'x14'                                           | Dock High : 2 / 12'x14' 27" high                                            | Office/Warehouse Heat: Yes/Yes     |
| Sprinklered: Yes                                                       | Yard: Yes (fenced)                                                          | Clear Height: see notes below      |
| Finished Ofc Mezz: 2,049 sf                                            | Roof Column Spacing: 21'-22'                                                | Restrooms: 4                       |
| Rail Service: No                                                       | Power: 200 Amps /240 Volts / 3Ø / 3 Wire & 100 Amps /120 Volts /1Ø / 3 Wire |                                    |
| Lighting: LED                                                          | Special Features: Free standing                                             | Owner's Association: N/A           |
| Listing Agent: Paul P. Locker, CCIM, SIOR, PMC (DRE Lic. No. 01220314) |                                                                             | FTCF: CB250N000S000                |

Notes: Ceiling height varies from 20'2" under beam to 18'11" under beam to 17'7" under HVAC ducting. Tenant to verify electrical services prior to signing lease. Approximately 75% of warehouse is air conditioned.