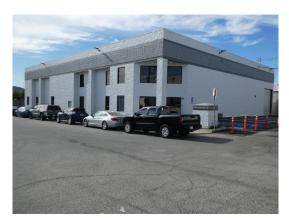

## **INDUSTRIAL FOR LEASE**

Available SF: 13,246

913 Ruberta Ave., Glendale, CA 91201 (cross street—San Fernando Road)

Completely redone building inside and outside Free standing building with gated yard Nearly full air conditioning & heating 3 electric roll-up doors, LED lighting, IT room & fire sprinklers Polished concrete floors & structurally rated <u>bonus</u> mezzanine of 551 sq. ft. Close to 134, 5, & 2 Freeways

| Sale Price/SF: NFS                                                     | Sale Price: NFS                                                             | Taxes/Year: \$22,441.36/ 2023-2024 |
|------------------------------------------------------------------------|-----------------------------------------------------------------------------|------------------------------------|
| Rental Rate/SF: \$2.15                                                 | Monthly Rent: <b>\$28,478.90</b>                                            |                                    |
| Terms: 5 years                                                         | Roof Type: Glu-Lam                                                          | APN#: 5627-001-016                 |
| Available SF: 13,246                                                   | Skylights: Yes                                                              | Pkg.: 19                           |
| Year Built: 1991 (2023R)                                               | Construction Type: Block                                                    | Office SF/#: 3,996 / 10            |
| Zoning: IND                                                            | Lot Size SF: 19,328                                                         | Office /Warehouse Air: Yes/Yes     |
| Grd Lvl Drs / Dim: 1/12'x14'                                           | Dock High : 2 / 12'x14' 27" high                                            | Office/Warehouse Heat: Yes/Yes     |
| Sprinklered: Yes                                                       | Yard: Yes (fenced)                                                          | Clear Height: see notes below      |
| Finished Ofc Mezz: 2,049 sf                                            | Roof Column Spacing: 21'-22'                                                | Restrooms: 4                       |
| Rail Service: No                                                       | Power: 200 Amps /240 Volts / 3Ø / 3 Wire & 100 Amps /120 Volts /1Ø / 3 Wire |                                    |
| Lighting: LED                                                          | Special Features: Free standing                                             | Owner's Association: N/A           |
| Listing Agent: Paul P. Locker, CCIM, SIOR, PMC (DRE Lic. No. 01220314) |                                                                             | FTCF: CB250N000S000                |