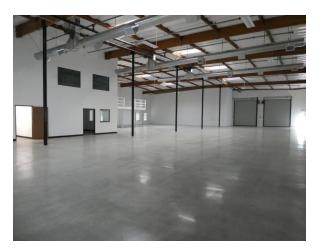

## **INDUSTRIAL FOR LEASE**

Available SF: 13,246

913 Ruberta Ave., Glendale, CA 91201 (cross street—San Fernando Road)

Completely redone building inside and outside Free standing building with gated yard Nearly full air conditioning & heating 3 electric roll-up doors, LED lighting, IT room & fire sprinklers Polished concrete floors & structurally rated <u>bonus</u> mezzanine of 551 sq. ft. Close to 134, 5, & 2 Freeways

Notes: Ceiling height varies from 20'2" under beam to 18'11" under beam to 17'7" under HVAC ducting. Tenant to verify electrical services prior to signing lease. Approximately 75% of warehouse is air conditioned.