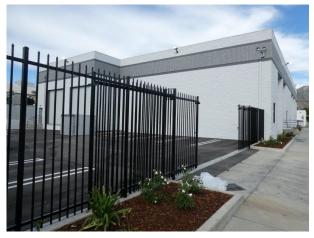

## **INDUSTRIAL FOR LEASE**

Available SF: 13,246

913 Ruberta Ave., Glendale, CA 91201 (cross street—San Fernando Road)

Completely redone building inside and outside Free standing building with gated yard Nearly full air conditioning & heating 3 electric roll-up doors, LED lighting, IT room & fire sprinklers Polished concrete floors & structurally rated <u>bonus</u> mezzanine of 551 sq. ft. Close to 134, 5, & 2 Freeways

| Sale Price/SF: NFS                                                     | Sale Price: NFS                                                             | Taxes/Year: \$22,441.36/ 2023-2024 |
|------------------------------------------------------------------------|-----------------------------------------------------------------------------|------------------------------------|
| Rental Rate/SF: \$2.15                                                 | Monthly Rent: <b>\$28,478.90</b>                                            |                                    |
| Terms: 5 years                                                         | Roof Type: Glu-Lam                                                          | APN#: 5627-001-016                 |
| Available SF: 13,246                                                   | Skylights: Yes                                                              | Pkg.: 19                           |
| Year Built: 1991 (2023R)                                               | Construction Type: Block                                                    | Office SF/#: 3,996 / 10            |
| Zoning: IND                                                            | Lot Size SF: 19,328                                                         | Office /Warehouse Air: Yes/Yes     |
| Grd Lvl Drs / Dim: 1/12'x14'                                           | Dock High : 2 / 12'x14' 27" high                                            | Office/Warehouse Heat: Yes/Yes     |
| Sprinklered: Yes                                                       | Yard: Yes (fenced)                                                          | Clear Height: see notes below      |
| Finished Ofc Mezz: 2,049 sf                                            | Roof Column Spacing: 21'-22'                                                | Restrooms: 4                       |
| Rail Service: No                                                       | Power: 200 Amps /240 Volts / 3Ø / 3 Wire & 100 Amps /120 Volts /1Ø / 3 Wire |                                    |
| Lighting: LED                                                          | Special Features: Free standing                                             | Owner's Association: N/A           |
| Listing Agent: Paul P. Locker, CCIM, SIOR, PMC (DRE Lic. No. 01220314) |                                                                             | FTCF: CB250N000S000                |