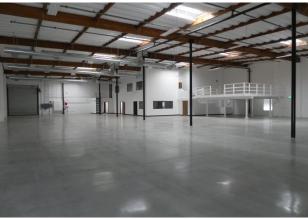

## **INDUSTRIAL FOR LEASE**

Available SF: 13,246

913 Ruberta Ave., Glendale, CA 91201 (cross street—San Fernando Road)

Completely redone building inside and outside Free standing building with gated yard Nearly full air conditioning & heating 3 electric roll-up doors, LED lighting, IT room & fire sprinklers Polished concrete floors & structurally rated <u>bonus</u> mezzanine of 551 sq. ft. Close to 134, 5, & 2 Freeways

Notes: Ceiling height varies from 20'2" under beam to 18'11" under beam to 17'7" under HVAC ducting. Tenant to verify electrical services prior to signing lease. Approximately 75% of warehouse is air conditioned.