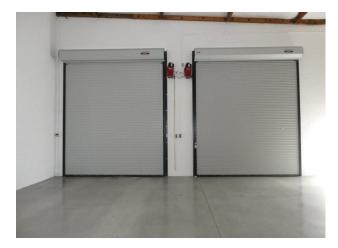

## **INDUSTRIAL FOR LEASE**

Available SF: 13,246

913 Ruberta Ave., Glendale, CA 91201 (cross street—San Fernando Road)

Completely redone building inside and outside Free standing building with gated yard Nearly full air conditioning & heating 3 electric roll-up doors, LED lighting, IT room & fire sprinklers Polished concrete floors & structurally rated <u>bonus</u> mezzanine of 551 sq. ft. Close to 134, 5, & 2 Freeways

| Sale Price/SF: NFS                                                     | Sale Price: NFS                                                             | Taxes/Year: \$22,441.36/ 2023-2024 |
|------------------------------------------------------------------------|-----------------------------------------------------------------------------|------------------------------------|
| Rental Rate/SF: \$2.15                                                 | Monthly Rent: <b>\$28,478.90</b>                                            |                                    |
| Terms: 5 years                                                         | Roof Type: Glu-Lam                                                          | APN#: 5627-001-016                 |
| Available SF: 13,246                                                   | Skylights: Yes                                                              | Pkg.: 19                           |
| Year Built: 1991 (2023R)                                               | Construction Type: Block                                                    | Office SF/#: 3,996 / 10            |
| Zoning: IND                                                            | Lot Size SF: 19,328                                                         | Office /Warehouse Air: Yes/Yes     |
| Grd Lvl Drs / Dim: 1/12'x14'                                           | Dock High : 2 / 12'x14' 27" high                                            | Office/Warehouse Heat: Yes/Yes     |
| Sprinklered: Yes                                                       | Yard: Yes (fenced)                                                          | Clear Height: see notes below      |
| Finished Ofc Mezz: 2,049 sf                                            | Roof Column Spacing: 21'-22'                                                | Restrooms: 4                       |
| Rail Service: No                                                       | Power: 200 Amps /240 Volts / 3Ø / 3 Wire & 100 Amps /120 Volts /1Ø / 3 Wire |                                    |
| Lighting: LED                                                          | Special Features: Free standing                                             | Owner's Association: N/A           |
| Listing Agent: Paul P. Locker, CCIM, SIOR, PMC (DRE Lic. No. 01220314) |                                                                             | FTCF: CB250N000S000                |