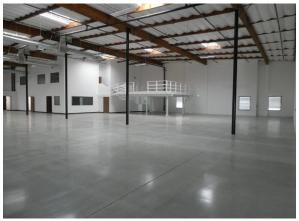

## **INDUSTRIAL FOR LEASE**

Available SF: 13,246

913 Ruberta Ave., Glendale, CA 91201 (cross street—San Fernando Road)

Completely redone building inside and outside Free standing building with gated yard Nearly full air conditioning & heating 3 electric roll-up doors, LED lighting, IT room & fire sprinklers Polished concrete floors & structurally rated <u>bonus</u> mezzanine of 551 sq. ft. Close to 134, 5, & 2 Freeways

Notes: Ceiling height varies from 20'2" under beam to 18'11" under beam to 17'7" under HVAC ducting. Tenant to verify electrical services prior to signing lease. Approximately 75% of warehouse is air conditioned.