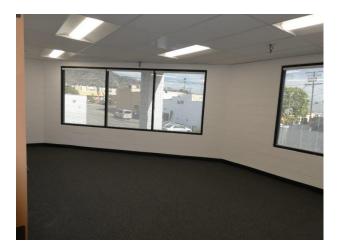

## **INDUSTRIAL FOR LEASE**

Available SF: 13,246

913 Ruberta Ave., Glendale, CA 91201 (cross street—San Fernando Road)

Completely redone building inside and outside Free standing building with gated yard Nearly full air conditioning & heating 3 electric roll-up doors, LED lighting, IT room & fire sprinklers Polished concrete floors & structurally rated <u>bonus</u> mezzanine of 551 sq. ft. Close to 134, 5, & 2 Freeways

| Sale Price/SF: NFS                                                     | Sale Price: NFS                                                             | Taxes/Year: \$22,441.36/ 2023-2024 |
|------------------------------------------------------------------------|-----------------------------------------------------------------------------|------------------------------------|
| Rental Rate/SF: \$2.15                                                 | Monthly Rent: <b>\$28,478.90</b>                                            |                                    |
| Terms: 5 years                                                         | Roof Type: Glu-Lam                                                          | APN#: 5627-001-016                 |
| Available SF: 13,246                                                   | Skylights: Yes                                                              | Pkg.: 19                           |
| Year Built: 1991 (2023R)                                               | Construction Type: Block                                                    | Office SF/#: 3,996 / 10            |
| Zoning: IND                                                            | Lot Size SF: 19,328                                                         | Office /Warehouse Air: Yes/Yes     |
| Grd Lvl Drs / Dim: 1/12'x14'                                           | Dock High : 2 / 12'x14' 27" high                                            | Office/Warehouse Heat: Yes/Yes     |
| Sprinklered: Yes                                                       | Yard: Yes (fenced)                                                          | Clear Height: see notes below      |
| Finished Ofc Mezz: 2,049 sf                                            | Roof Column Spacing: 21'-22'                                                | Restrooms: 4                       |
| Rail Service: No                                                       | Power: 200 Amps /240 Volts / 3Ø / 3 Wire & 100 Amps /120 Volts /1Ø / 3 Wire |                                    |
| Lighting: LED                                                          | Special Features: Free standing                                             | Owner's Association: N/A           |
| Listing Agent: Paul P. Locker, CCIM, SIOR, PMC (DRE Lic. No. 01220314) |                                                                             | FTCF: CB250N000S000                |