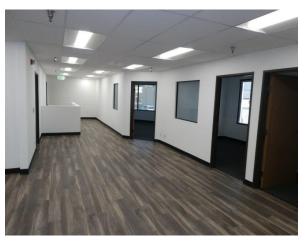

## **INDUSTRIAL FOR LEASE**

Available SF: 13,246

913 Ruberta Ave., Glendale, CA 91201 (cross street—San Fernando Road)

Completely redone building inside and outside Free standing building with gated yard Nearly full air conditioning & heating 3 electric roll-up doors, LED lighting, IT room & fire sprinklers Polished concrete floors & structurally rated <u>bonus</u> mezzanine of 551 sq. ft. Close to 134, 5, & 2 Freeways

| Sale Price/SF: NFS                                                     | Sale Price: NFS                                                             | Taxes/Year: \$22,441.36/ 2023-2024 |
|------------------------------------------------------------------------|-----------------------------------------------------------------------------|------------------------------------|
| Rental Rate/SF: \$2.15                                                 | Monthly Rent: <b>\$28,478.90</b>                                            |                                    |
| Terms: 5 years                                                         | Roof Type: Glu-Lam                                                          | APN#: 5627-001-016                 |
| Available SF: 13,246                                                   | Skylights: Yes                                                              | Pkg.: 19                           |
| Year Built: 1991 (2023R)                                               | Construction Type: Block                                                    | Office SF/#: 3,996 / 10            |
| Zoning: IND                                                            | Lot Size SF: 19,328                                                         | Office /Warehouse Air: Yes/Yes     |
| Grd Lvl Drs / Dim: 1/12'x14'                                           | Dock High : 2 / 12'x14' 27" high                                            | Office/Warehouse Heat: Yes/Yes     |
| Sprinklered: Yes                                                       | Yard: Yes (fenced)                                                          | Clear Height: see notes below      |
| Finished Ofc Mezz: 2,049 sf                                            | Roof Column Spacing: 21'-22'                                                | Restrooms: 4                       |
| Rail Service: No                                                       | Power: 200 Amps /240 Volts / 3Ø / 3 Wire & 100 Amps /120 Volts /1Ø / 3 Wire |                                    |
| Lighting: LED                                                          | Special Features: Free standing                                             | Owner's Association: N/A           |
| Listing Agent: Paul P. Locker, CCIM, SIOR, PMC (DRE Lic. No. 01220314) |                                                                             | FTCF: CB250N000S000                |