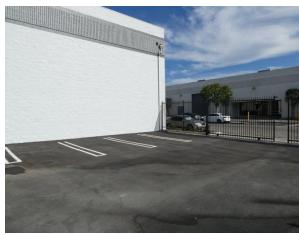

## **INDUSTRIAL FOR LEASE**

Available SF: 13,246

913 Ruberta Ave., Glendale, CA 91201 (cross street—San Fernando Road)

Completely redone building inside and outside Free standing building with gated yard Nearly full air conditioning & heating 3 electric roll-up doors, LED lighting, IT room & fire sprinklers Polished concrete floors & structurally rated <u>bonus</u> mezzanine of 551 sq. ft. Close to 134, 5, & 2 Freeways

| Sale Price/SF: NFS                                                     | Sale Price: NFS                                                             | Taxes/Year: \$22,441.36/ 2023-2024 |
|------------------------------------------------------------------------|-----------------------------------------------------------------------------|------------------------------------|
| Rental Rate/SF: \$2.15                                                 | Monthly Rent: <b>\$28,478.90</b>                                            |                                    |
| Terms: 5 years                                                         | Roof Type: Glu-Lam                                                          | APN#: 5627-001-016                 |
| Available SF: 13,246                                                   | Skylights: Yes                                                              | Pkg.: 19                           |
| Year Built: 1991 (2023R)                                               | Construction Type: Block                                                    | Office SF/#: 3,996 / 10            |
| Zoning: IND                                                            | Lot Size SF: 19,328                                                         | Office /Warehouse Air: Yes/Yes     |
| Grd Lvl Drs / Dim: 1/12'x14'                                           | Dock High : 2 / 12'x14' 27" high                                            | Office/Warehouse Heat: Yes/Yes     |
| Sprinklered: Yes                                                       | Yard: Yes (fenced)                                                          | Clear Height: see notes below      |
| Finished Ofc Mezz: 2,049 sf                                            | Roof Column Spacing: 21'-22'                                                | Restrooms: 4                       |
| Rail Service: No                                                       | Power: 200 Amps /240 Volts / 3Ø / 3 Wire & 100 Amps /120 Volts /1Ø / 3 Wire |                                    |
| Lighting: LED                                                          | Special Features: Free standing                                             | Owner's Association: N/A           |
| Listing Agent: Paul P. Locker, CCIM, SIOR, PMC (DRE Lic. No. 01220314) |                                                                             | FTCF: CB250N000S000                |