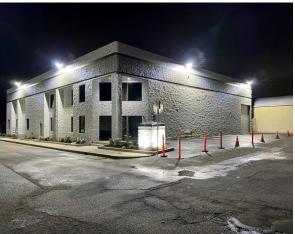

## **INDUSTRIAL FOR LEASE**

Available SF: 13,246

913 Ruberta Ave., Glendale, CA 91201 (cross street—San Fernando Road)

Completely redone building inside and outside Free standing building with gated yard Nearly full air conditioning & heating 3 electric roll-up doors, LED lighting, IT room & fire sprinklers Polished concrete floors & structurally rated <u>bonus</u> mezzanine of 551 sq. ft. Close to 134, 5, & 2 Freeways

## 913 Ruberta Ave., Glendale, CA 91201

Back

Drawing may not represent exact configuration and may not be to scale