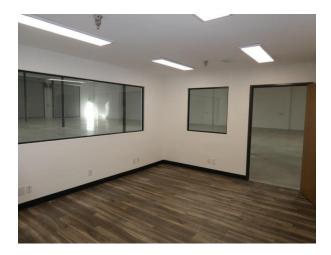

## **INDUSTRIAL FOR LEASE**

Available SF: 13,246

913 Ruberta Ave., Glendale, CA 91201 (cross street—San Fernando Road)

Completely redone building inside and outside Free standing building with gated yard Nearly full air conditioning & heating 3 electric roll-up doors, LED lighting, IT room & fire sprinklers Polished concrete floors & structurally rated <u>bonus</u> mezzanine of 551 sq. ft. Close to 134, 5, & 2 Freeways

| Sale Price/SF: NFS                                                     | Sale Price: NFS                                                             | Taxes/Year: \$22,441.36/ 2023-2024 |
|------------------------------------------------------------------------|-----------------------------------------------------------------------------|------------------------------------|
| Rental Rate/SF: \$2.15                                                 | Monthly Rent: <b>\$28,478.90</b>                                            |                                    |
| Terms: 5 years                                                         | Roof Type: Glu-Lam                                                          | APN#: 5627-001-016                 |
| Available SF: 13,246                                                   | Skylights: Yes                                                              | Pkg.: 19                           |
| Year Built: 1991 (2023R)                                               | Construction Type: Block                                                    | Office SF/#: 3,996 / 10            |
| Zoning: IND                                                            | Lot Size SF: 19,328                                                         | Office /Warehouse Air: Yes/Yes     |
| Grd Lvl Drs / Dim: 1/12'x14'                                           | Dock High : 2 / 12'x14' 27" high                                            | Office/Warehouse Heat: Yes/Yes     |
| Sprinklered: Yes                                                       | Yard: Yes (fenced)                                                          | Clear Height: see notes below      |
| Finished Ofc Mezz: 2,049 sf                                            | Roof Column Spacing: 21'-22'                                                | Restrooms: 4                       |
| Rail Service: No                                                       | Power: 200 Amps /240 Volts / 3Ø / 3 Wire & 100 Amps /120 Volts /1Ø / 3 Wire |                                    |
| Lighting: LED                                                          | Special Features: Free standing                                             | Owner's Association: N/A           |
| Listing Agent: Paul P. Locker, CCIM, SIOR, PMC (DRE Lic. No. 01220314) |                                                                             | FTCF: CB250N000S000                |