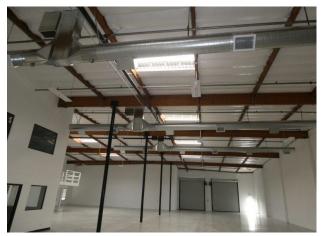

## **INDUSTRIAL FOR LEASE**

Available SF: 13,246

913 Ruberta Ave., Glendale, CA 91201 (cross street—San Fernando Road)

Completely redone building inside and outside Free standing building with gated yard Nearly full air conditioning & heating 3 electric roll-up doors, LED lighting, IT room & fire sprinklers Polished concrete floors & structurally rated <u>bonus</u> mezzanine of 551 sq. ft. Close to 134, 5, & 2 Freeways

Notes: Ceiling height varies from 20'2" under beam to 18'11" under beam to 17'7" under HVAC ducting. Tenant to verify electrical services prior to signing lease. Approximately 75% of warehouse is air conditioned.