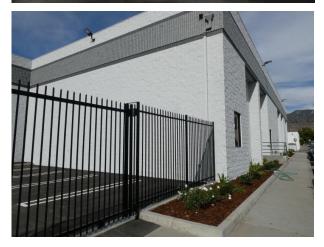

## **INDUSTRIAL FOR LEASE**

Available SF: 13,246

913 Ruberta Ave., Glendale, CA 91201 (cross street—San Fernando Road)

Completely redone building inside and outside Free standing building with gated yard Nearly full air conditioning & heating 3 electric roll-up doors, LED lighting, IT room & fire sprinklers Polished concrete floors & structurally rated <u>bonus</u> mezzanine of 551 sq. ft. Close to 134, 5, & 2 Freeways

| Sale Price/SF: NFS                                                     | Sale Price: NFS                                                             | Taxes/Year: \$22,441.36/ 2023-2024 |
|------------------------------------------------------------------------|-----------------------------------------------------------------------------|------------------------------------|
| Rental Rate/SF: \$2.15                                                 | Monthly Rent: <b>\$28,478.90</b>                                            |                                    |
| Terms: 5 years                                                         | Roof Type: Glu-Lam                                                          | APN#: 5627-001-016                 |
| Available SF: 13,246                                                   | Skylights: Yes                                                              | Pkg.: 19                           |
| Year Built: 1991 (2023R)                                               | Construction Type: Block                                                    | Office SF/#: 3,996 / 10            |
| Zoning: IND                                                            | Lot Size SF: 19,328                                                         | Office /Warehouse Air: Yes/Yes     |
| Grd Lvl Drs / Dim: 1/12'x14'                                           | Dock High : 2 / 12'x14' 27" high                                            | Office/Warehouse Heat: Yes/Yes     |
| Sprinklered: Yes                                                       | Yard: Yes (fenced)                                                          | Clear Height: see notes below      |
| Finished Ofc Mezz: 2,049 sf                                            | Roof Column Spacing: 21'-22'                                                | Restrooms: 4                       |
| Rail Service: No                                                       | Power: 200 Amps /240 Volts / 3Ø / 3 Wire & 100 Amps /120 Volts /1Ø / 3 Wire |                                    |
| Lighting: LED                                                          | Special Features: Free standing                                             | Owner's Association: N/A           |
| Listing Agent: Paul P. Locker, CCIM, SIOR, PMC (DRE Lic. No. 01220314) |                                                                             | FTCF: CB250N000S000                |