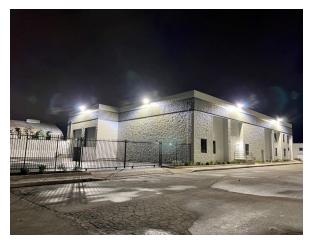

## **INDUSTRIAL FOR LEASE**

Available SF: 13,246

913 Ruberta Ave., Glendale, CA 91201 (cross street—San Fernando Road)

Completely redone building inside and outside Free standing building with gated yard Nearly full air conditioning & heating 3 electric roll-up doors, LED lighting, IT room & fire sprinklers Polished concrete floors & structurally rated <u>bonus</u> mezzanine of 551 sq. ft. Close to 134, 5, & 2 Freeways

## 913 Ruberta Ave., Glendale, CA 91201

Back

Drawing may not represent exact configuration and may not be to scale