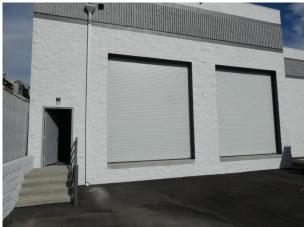

## **INDUSTRIAL FOR LEASE**

Available SF: 13,246

913 Ruberta Ave., Glendale, CA 91201 (cross street—San Fernando Road)

Completely redone building inside and outside Free standing building with gated yard Nearly full air conditioning & heating 3 electric roll-up doors, LED lighting, IT room & fire sprinklers Polished concrete floors & structurally rated <u>bonus</u> mezzanine of 551 sq. ft. Close to 134, 5, & 2 Freeways

| Sale Price/SF: NFS                                                     | Sale Price: NFS                                                             | Taxes/Year: \$22,441.36/ 2023-2024 |
|------------------------------------------------------------------------|-----------------------------------------------------------------------------|------------------------------------|
| Rental Rate/SF: \$2.15                                                 | Monthly Rent: <b>\$28,478.90</b>                                            |                                    |
| Terms: 5 years                                                         | Roof Type: Glu-Lam                                                          | APN#: 5627-001-016                 |
| Available SF: 13,246                                                   | Skylights: Yes                                                              | Pkg.: 19                           |
| Year Built: 1991 (2023R)                                               | Construction Type: Block                                                    | Office SF/#: 3,996 / 10            |
| Zoning: IND                                                            | Lot Size SF: 19,328                                                         | Office /Warehouse Air: Yes/Yes     |
| Grd Lvl Drs / Dim: 1/12'x14'                                           | Dock High : 2 / 12'x14' 27" high                                            | Office/Warehouse Heat: Yes/Yes     |
| Sprinklered: Yes                                                       | Yard: Yes (fenced)                                                          | Clear Height: see notes below      |
| Finished Ofc Mezz: 2,049 sf                                            | Roof Column Spacing: 21'-22'                                                | Restrooms: 4                       |
| Rail Service: No                                                       | Power: 200 Amps /240 Volts / 3Ø / 3 Wire & 100 Amps /120 Volts /1Ø / 3 Wire |                                    |
| Lighting: LED                                                          | Special Features: Free standing                                             | Owner's Association: N/A           |
| Listing Agent: Paul P. Locker, CCIM, SIOR, PMC (DRE Lic. No. 01220314) |                                                                             | FTCF: CB250N000S000                |