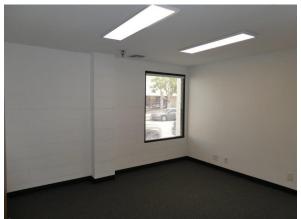

## **INDUSTRIAL FOR LEASE**

Available SF: 13,246

913 Ruberta Ave., Glendale, CA 91201 (cross street—San Fernando Road)

Completely redone building inside and outside Free standing building with gated yard Nearly full air conditioning & heating 3 electric roll-up doors, LED lighting, IT room & fire sprinklers Polished concrete floors & structurally rated <u>bonus</u> mezzanine of 551 sq. ft. Close to 134, 5, & 2 Freeways

| Sale Price/SF: NFS                                                     | Sale Price: NFS                                                             | Taxes/Year: \$22,441.36/ 2023-2024 |
|------------------------------------------------------------------------|-----------------------------------------------------------------------------|------------------------------------|
| Rental Rate/SF: \$2.15                                                 | Monthly Rent: <b>\$28,478.90</b>                                            |                                    |
| Terms: 5 years                                                         | Roof Type: Glu-Lam                                                          | APN#: 5627-001-016                 |
| Available SF: 13,246                                                   | Skylights: Yes                                                              | Pkg.: 19                           |
| Year Built: 1991 (2023R)                                               | Construction Type: Block                                                    | Office SF/#: 3,996 / 10            |
| Zoning: IND                                                            | Lot Size SF: 19,328                                                         | Office /Warehouse Air: Yes/Yes     |
| Grd Lvl Drs / Dim: 1/12'x14'                                           | Dock High : 2 / 12'x14' 27" high                                            | Office/Warehouse Heat: Yes/Yes     |
| Sprinklered: Yes                                                       | Yard: Yes (fenced)                                                          | Clear Height: see notes below      |
| Finished Ofc Mezz: 2,049 sf                                            | Roof Column Spacing: 21'-22'                                                | Restrooms: 4                       |
| Rail Service: No                                                       | Power: 200 Amps /240 Volts / 3Ø / 3 Wire & 100 Amps /120 Volts /1Ø / 3 Wire |                                    |
| Lighting: LED                                                          | Special Features: Free standing                                             | Owner's Association: N/A           |
| Listing Agent: Paul P. Locker, CCIM, SIOR, PMC (DRE Lic. No. 01220314) |                                                                             | FTCF: CB250N000S000                |