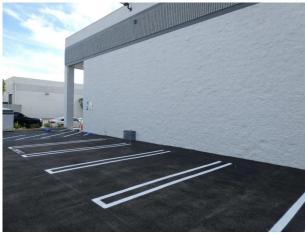

| Sale Price/SF: NFS                                                     | Sale Price: NFS                                                             | Taxes/Year: \$22,441.36/ 2023-2024 |
|------------------------------------------------------------------------|-----------------------------------------------------------------------------|------------------------------------|
| Rental Rate/SF: \$2.15                                                 | Monthly Rent: <b>\$28,478.90</b>                                            |                                    |
| Terms: 5 years                                                         | Roof Type: Glu-Lam                                                          | APN#: 5627-001-016                 |
| Available SF: 13,246                                                   | Skylights: Yes                                                              | Pkg.: 19                           |
| Year Built: 1991 (2023R)                                               | Construction Type: Block                                                    | Office SF/#: 3,996 / 10            |
| Zoning: IND                                                            | Lot Size SF: 19,328                                                         | Office /Warehouse Air: Yes/Yes     |
| Grd Lvl Drs / Dim: 1/12'x14'                                           | Dock High : 2 / 12'x14' 27" high                                            | Office/Warehouse Heat: Yes/Yes     |
| Sprinklered: Yes                                                       | Yard: Yes (fenced)                                                          | Clear Height: see notes below      |
| Finished Ofc Mezz: 2,049 sf                                            | Roof Column Spacing: 21'-22'                                                | Restrooms: 4                       |
| Rail Service: No                                                       | Power: 200 Amps /240 Volts / 3Ø / 3 Wire & 100 Amps /120 Volts /1Ø / 3 Wire |                                    |
| Lighting: LED                                                          | Special Features: Free standing                                             | Owner's Association: N/A           |
| Listing Agent: Paul P. Locker, CCIM, SIOR, PMC (DRE Lic. No. 01220314) |                                                                             | FTCF: CB250N000S000                |