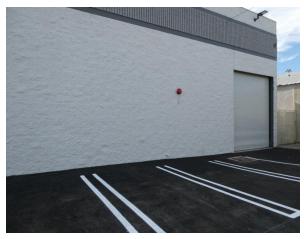

## **INDUSTRIAL FOR LEASE**

Available SF: 13,246

913 Ruberta Ave., Glendale, CA 91201 (cross street—San Fernando Road)

Completely redone building inside and outside Free standing building with gated yard Nearly full air conditioning & heating 3 electric roll-up doors, LED lighting, IT room & fire sprinklers Polished concrete floors & structurally rated <u>bonus</u> mezzanine of 551 sq. ft. Close to 134, 5, & 2 Freeways

| Sale Price/SF: NFS                                                     | Sale Price: NFS                                                             | Taxes/Year: \$22,441.36/ 2023-2024 |
|------------------------------------------------------------------------|-----------------------------------------------------------------------------|------------------------------------|
| Rental Rate/SF: \$2.15                                                 | Monthly Rent: <b>\$28,478.90</b>                                            |                                    |
| Terms: 5 years                                                         | Roof Type: Glu-Lam                                                          | APN#: 5627-001-016                 |
| Available SF: 13,246                                                   | Skylights: Yes                                                              | Pkg.: 19                           |
| Year Built: 1991 (2023R)                                               | Construction Type: Block                                                    | Office SF/#: 3,996 / 10            |
| Zoning: IND                                                            | Lot Size SF: 19,328                                                         | Office /Warehouse Air: Yes/Yes     |
| Grd Lvl Drs / Dim: 1/12'x14'                                           | Dock High : 2 / 12'x14' 27" high                                            | Office/Warehouse Heat: Yes/Yes     |
| Sprinklered: Yes                                                       | Yard: Yes (fenced)                                                          | Clear Height: see notes below      |
| Finished Ofc Mezz: 2,049 sf                                            | Roof Column Spacing: 21'-22'                                                | Restrooms: 4                       |
| Rail Service: No                                                       | Power: 200 Amps /240 Volts / 3Ø / 3 Wire & 100 Amps /120 Volts /1Ø / 3 Wire |                                    |
| Lighting: LED                                                          | Special Features: Free standing                                             | Owner's Association: N/A           |
| Listing Agent: Paul P. Locker, CCIM, SIOR, PMC (DRE Lic. No. 01220314) |                                                                             | FTCF: CB250N000S000                |