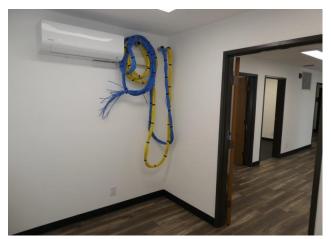

| Sale Price/SF: NFS                                                     | Sale Price: NFS                                                             | Taxes/Year: \$22,441.36/ 2023-2024 |
|------------------------------------------------------------------------|-----------------------------------------------------------------------------|------------------------------------|
| Rental Rate/SF: \$2.15                                                 | Monthly Rent: <b>\$28,478.90</b>                                            |                                    |
| Terms: 5 years                                                         | Roof Type: Glu-Lam                                                          | APN#: 5627-001-016                 |
| Available SF: 13,246                                                   | Skylights: Yes                                                              | Pkg.: 19                           |
| Year Built: 1991 (2023R)                                               | Construction Type: Block                                                    | Office SF/#: 3,996 / 10            |
| Zoning: IND                                                            | Lot Size SF: 19,328                                                         | Office /Warehouse Air: Yes/Yes     |
| Grd Lvl Drs / Dim: 1/12'x14'                                           | Dock High : 2 / 12'x14' 27" high                                            | Office/Warehouse Heat: Yes/Yes     |
| Sprinklered: Yes                                                       | Yard: Yes (fenced)                                                          | Clear Height: see notes below      |
| Finished Ofc Mezz: 2,049 sf                                            | Roof Column Spacing: 21'-22'                                                | Restrooms: 4                       |
| Rail Service: No                                                       | Power: 200 Amps /240 Volts / 3Ø / 3 Wire & 100 Amps /120 Volts /1Ø / 3 Wire |                                    |
| Lighting: LED                                                          | Special Features: Free standing                                             | Owner's Association: N/A           |
| Listing Agent: Paul P. Locker, CCIM, SIOR, PMC (DRE Lic. No. 01220314) |                                                                             | FTCF: CB250N000S000                |

Notes: Ceiling height varies from 20'2" under beam to 18'11" under beam to 17'7" under HVAC ducting. Tenant to verify electrical services prior to signing lease. Approximately 75% of warehouse is air conditioned.