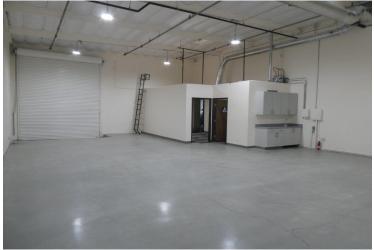

## **INDUSTRIAL - LEASE**

Available SF: 1,584
Total Bldg SF: 26,981

Address: 787 W. Woodbury Road, Unit 6, Altadena, CA 91001

Cross Street(s): N. Arroyo Blvd. / N. Windsor Ave.

Small, well maintained, 12 unit business park
Unit has been completely redone
100% Air Conditioned and Heated, Polished concrete floors in warehouse
Close to JPL with easy access to and from 210 Freeway
Fast food restaurant within one block of property

Year Built: 1990 Construction Type: Block Pkg.: 3

Zoning: CM Lot Size SF: POL Office SF/#: 132 sf / 1

Grd Lvl Drs/Dim: (1) 9'11"x13'8" Dock High /Dim: 0 / N/A Office Air: Yes

Sprinklered: Yes Yard: No Office Heat: Yes

Finished Ofc Mezz: No Unfin Ofc Mezz: No Clear Height: 14'8" to bottom of beam

Rail Service: No Power: 100 Amps / 120-208 Volts / 3 Ø / 4 Wire

Lighting: LED Special Features: Part of industrial park Restrooms: 1