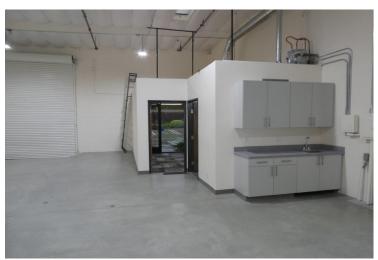

## **INDUSTRIAL - LEASE**

Available SF: 1,584
Total Bldg SF: 26,981

Address: 787 W. Woodbury Road, Unit 6, Altadena, CA 91001

Cross Street(s): N. Arroyo Blvd. / N. Windsor Ave.

Small, well maintained, 12 unit business park
Unit has been completely redone
100% Air Conditioned and Heated, Polished concrete floors in warehouse
Close to JPL with easy access to and from 210 Freeway
Fast food restaurant within one block of property

Finished Ofc Mezz: No Unfin Ofc Mezz: No Clear Height: 14'8" to bottom of beam

Rail Service: No Power: 100 Amps / 120-208 Volts / 3 Ø / 4 Wire

Lighting: LED Special Features: Part of industrial park Restrooms: 1