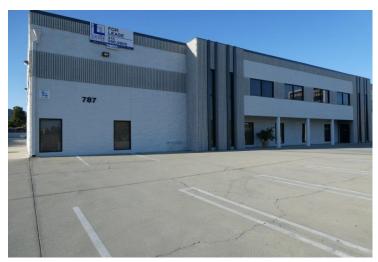

## **INDUSTRIAL - LEASE**

Available SF: 1,584
Total Bldg SF: 26,981

Address: 787 W. Woodbury Road, Unit 6, Altadena, CA 91001

Cross Street(s): N. Arroyo Blvd. / N. Windsor Ave.

Small, well maintained, 12 unit business park
Unit has been completely redone
100% Air Conditioned and Heated, Polished concrete floors in warehouse
Close to JPL with easy access to and from 210 Freeway
Fast food restaurant within one block of property