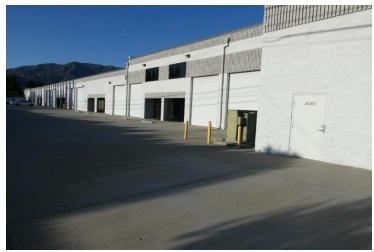

## **INDUSTRIAL - LEASE**

Available SF: 1,584
Total Bldg SF: 26,981

Address: 787 W. Woodbury Road, Unit 6, Altadena, CA 91001

Cross Street(s): N. Arroyo Blvd. / N. Windsor Ave.

Small, well maintained, 12 unit business park
Unit has been completely redone
100% Air Conditioned and Heated, Polished concrete floors in warehouse
Close to JPL with easy access to and from 210 Freeway
Fast food restaurant within one block of property