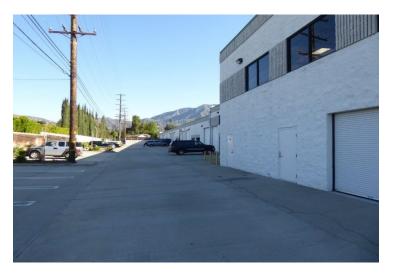

## **INDUSTRIAL - LEASE**

Available SF: 1,584
Total Bldg SF: 26,981

Address: 787 W. Woodbury Road, Unit 6, Altadena, CA 91001

Cross Street(s): N. Arroyo Blvd. / N. Windsor Ave.

Small, well maintained, 12 unit business park
Unit has been completely redone
100% Air Conditioned and Heated, Polished concrete floors in warehouse
Close to JPL with easy access to and from 210 Freeway
Fast food restaurant within one block of property