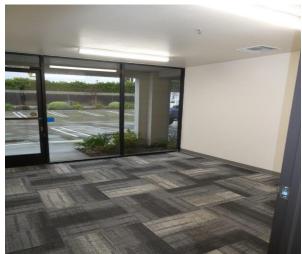

## **INDUSTRIAL - LEASE**

Available SF: 1,584
Total Bldg SF: 26,981

Address: 787 W. Woodbury Road, Unit 6, Altadena, CA 91001

Cross Street(s): N. Arroyo Blvd. / N. Windsor Ave.

Small, well maintained, 12 unit business park
Unit has been completely redone
100% Air Conditioned and Heated, Polished concrete floors in warehouse
Close to JPL with easy access to and from 210 Freeway
Fast food restaurant within one block of property

Lease Rate/SF: \$2.75 + CAM Lease Rate/Month: \$4,356.00 + CAM Taxes/Year: \$38,859.64 / 2023-2024

Lease Type: Ind. Gross Term: 3-5 years CAM Charges/SF: 16¢

Available SF: 1,584 Roof Type: Glu Lam Minimum SF: 1,584