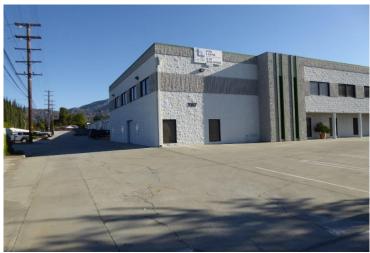

## **INDUSTRIAL - LEASE**

Available SF: 1,584
Total Bldg SF: 26,981

Address: 787 W. Woodbury Road, Unit 6, Altadena, CA 91001

Cross Street(s): N. Arroyo Blvd. / N. Windsor Ave.

Small, well maintained, 12 unit business park
Unit has been completely redone
100% Air Conditioned and Heated, Polished concrete floors in warehouse
Close to JPL with easy access to and from 210 Freeway
Fast food restaurant within one block of property