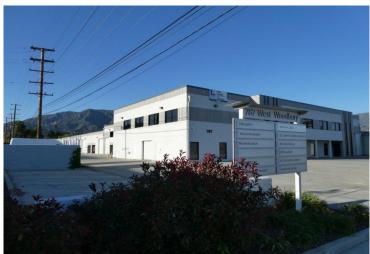

## **INDUSTRIAL - LEASE**

Available SF: 1,584
Total Bldg SF: 26,981

Address: 787 W. Woodbury Road, Unit 6, Altadena, CA 91001

Cross Street(s): N. Arroyo Blvd. / N. Windsor Ave.

Small, well maintained, 12 unit business park
Unit has been completely redone
100% Air Conditioned and Heated, Polished concrete floors in warehouse
Close to JPL with easy access to and from 210 Freeway
Fast food restaurant within one block of property