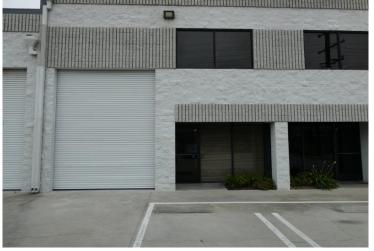

## **INDUSTRIAL - LEASE**

Available SF: 1,584
Total Bldg SF: 26,981

Address: 787 W. Woodbury Road, Unit 6, Altadena, CA 91001

Cross Street(s): N. Arroyo Blvd. / N. Windsor Ave.

Small, well maintained, 12 unit business park
Unit has been completely redone
100% Air Conditioned and Heated, Polished concrete floors in warehouse
Close to JPL with easy access to and from 210 Freeway
Fast food restaurant within one block of property