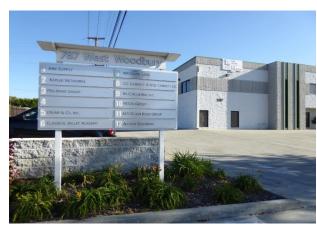

## **INDUSTRIAL - LEASE**

Available SF: 1,584
Total Bldg SF: 26,981

Address: 787 W. Woodbury Road, Unit 6, Altadena, CA 91001

Cross Street(s): N. Arroyo Blvd. / N. Windsor Ave.

Small, well maintained, 12 unit business park
Unit has been completely redone
100% Air Conditioned and Heated, Polished concrete floors in warehouse
Close to JPL with easy access to and from 210 Freeway
Fast food restaurant within one block of property