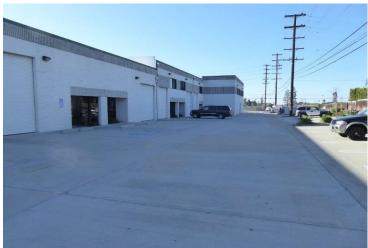

## **INDUSTRIAL - LEASE**

Available SF: 1,584
Total Bldg SF: 26,981

Address: 787 W. Woodbury Road, Unit 6, Altadena, CA 91001

Cross Street(s): N. Arroyo Blvd. / N. Windsor Ave.

Small, well maintained, 12 unit business park
Unit has been completely redone
100% Air Conditioned and Heated, Polished concrete floors in warehouse
Close to JPL with easy access to and from 210 Freeway
Fast food restaurant within one block of property