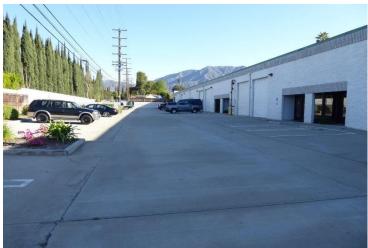

## **INDUSTRIAL - LEASE**

Available SF: 1,584
Total Bldg SF: 26,981

Address: 787 W. Woodbury Road, Unit 6, Altadena, CA 91001

Cross Street(s): N. Arroyo Blvd. / N. Windsor Ave.

Small, well maintained, 12 unit business park
Unit has been completely redone
100% Air Conditioned and Heated, Polished concrete floors in warehouse
Close to JPL with easy access to and from 210 Freeway
Fast food restaurant within one block of property