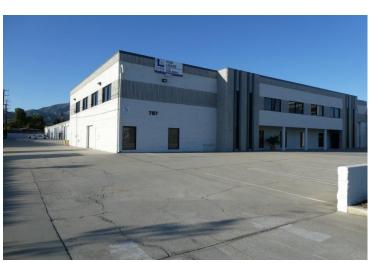

## **INDUSTRIAL - LEASE**

Available SF: 1,584
Total Bldg SF: 26,981

Address: 787 W. Woodbury Road, Unit 6, Altadena, CA 91001

Cross Street(s): N. Arroyo Blvd. / N. Windsor Ave.

Small, well maintained, 12 unit business park
Unit has been completely redone
100% Air Conditioned and Heated, Polished concrete floors in warehouse
Close to JPL with easy access to and from 210 Freeway
Fast food restaurant within one block of property