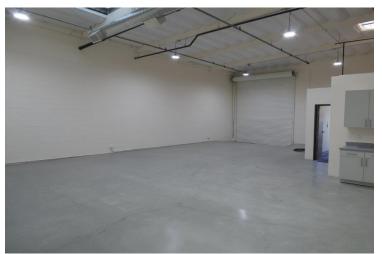

## **INDUSTRIAL - LEASE**

Available SF: 1,584
Total Bldg SF: 26,981

Address: 787 W. Woodbury Road, Unit 6, Altadena, CA 91001

Cross Street(s): N. Arroyo Blvd. / N. Windsor Ave.

Small, well maintained, 12 unit business park
Unit has been completely redone
100% Air Conditioned and Heated, Polished concrete floors in warehouse
Close to JPL with easy access to and from 210 Freeway
Fast food restaurant within one block of property

Finished Ofc Mezz: No Unfin Ofc Mezz: No Clear Height: 14'8" to bottom of beam

Rail Service: No Power: 100 Amps / 120-208 Volts / 3 Ø / 4 Wire

Lighting: LED Special Features: Part of industrial park Restrooms: 1