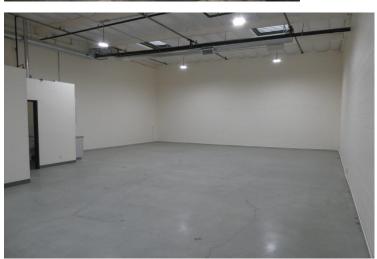

## **INDUSTRIAL - LEASE**

Available SF: 1,584
Total Bldg SF: 26,981

Address: 787 W. Woodbury Road, Unit 6, Altadena, CA 91001

Cross Street(s): N. Arroyo Blvd. / N. Windsor Ave.

Small, well maintained, 12 unit business park
Unit has been completely redone
100% Air Conditioned and Heated, Polished concrete floors in warehouse
Close to JPL with easy access to and from 210 Freeway
Fast food restaurant within one block of property

Finished Ofc Mezz: No Unfin Ofc Mezz: No Clear Height: 14'8" to bottom of beam

Rail Service: No Power: 100 Amps / 120-208 Volts / 3 Ø / 4 Wire

Lighting: LED Special Features: Part of industrial park Restrooms: 1